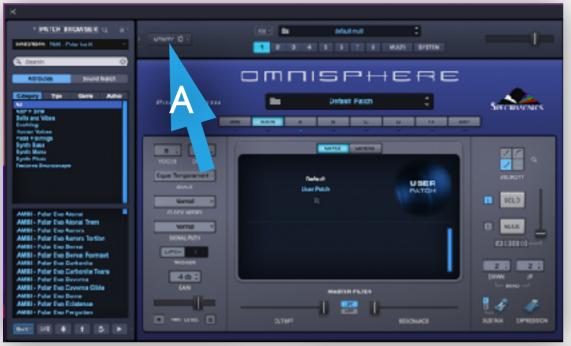

- A. Select the "**UTILITY**" button on the interface as shown
- B. Scroll down and select "Install .omnisphere"
- C. Navigate to the unzipped download folder, select the Omnisphere Install folder, then select "RMS Freshwater.omnisphere" and click "Open"
  - D. Read the advisory notice and click "Continue"
  - E. This is the final step. The dialogue box will tell you the total number of multis, patches, and custom sound sources that will be installed (see patch list for Freshwater content). This is your last chance to stop installation. Clicking "**OK**" will install all the contents. After a short period of time, you will be able to start exploring Freshwater for Omnisphere 2!