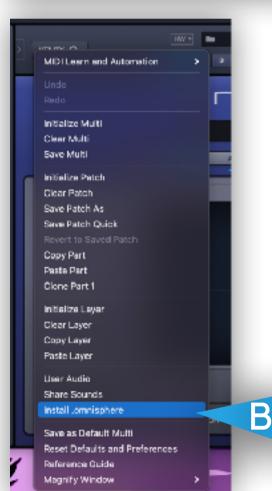

- A. Select the "**UTILITY**" button on the interface as shown
- B. Scroll down and select "Install .omnisphere"
- C. Navigate to the unzipped download folder, select the Omnisphere Install folder, then select "RMS Freshwater.omnisphere" and click "Open"
  - D. Read the advisory notice and click "Continue"
  - E. This is the final step. The dialogue box will tell you the total number of multis, patches, and custom sound sources that will be installed (see patch list for Freshwater content). This is your last chance to stop installation. Clicking "**OK**" will install all the contents. After a short period of time, you will be able to start exploring Freshwater for Omnisphere 2!