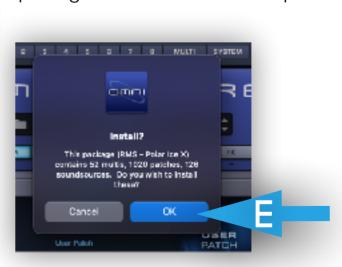

- A. Select the "**UTILITY**" button on the interface as shown
- B. Scroll down and select "Install .omnisphere"
- C. Navigate to the unzipped download folder, select the Omnisphere Install folder, then select "RMS Freshwater.omnisphere" and click "Open"
  - D. Read the advisory notice and click "Continue"
  - E. This is the final step. The dialogue box will tell you the total number of multis, patches, and custom sound sources that will be installed (see patch list for Freshwater content). This is your last chance to stop installation. Clicking "**OK**" will install all the contents. After a short period of time, you will be able to start exploring Freshwater for Omnisphere 2!