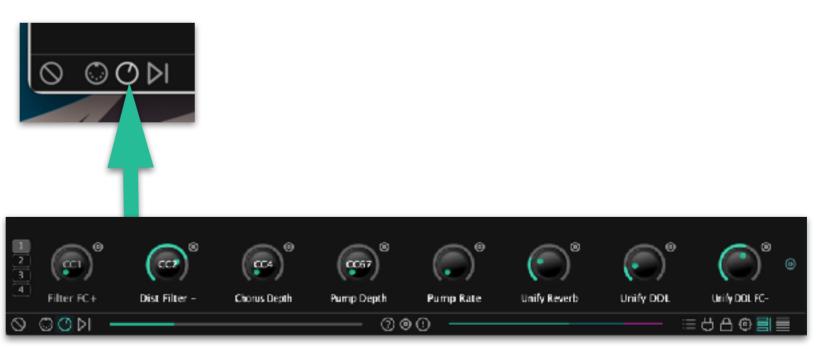

Clicking on the macro knob icon will open up the macro knob panel - where each patch is mapped to creative FX like distortion, chorus, Pump House, reverb and delay. Explore these knobs as they can transform each sound in new and exciting ways (my personal favourite is Pump House - turn up the Pump

There are special bonus patches found only in the Unify Enhanced version - each one starts with a "z" and provides new combinations or takes advantage of Unify's CPU load-balancing feature to provide better performance.