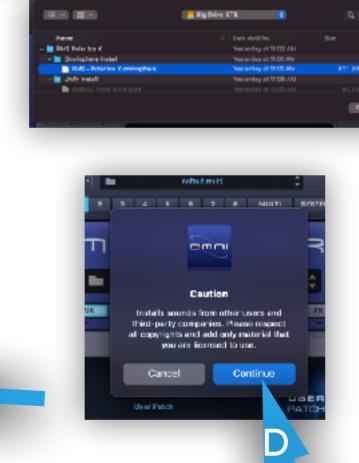

- A. Select the "**UTILITY**" button on the interface as shown
- B. Scroll down and select "Install .omnisphere"
- C. Navigate to the unzipped download folder, select the Omnisphere Install folder, then select "RMS Freshwater.omnisphere" and click "Open"
  - D. Read the advisory notice and click "Continue"
  - E. This is the final step. The dialogue box will tell you the total number of multis, patches, and custom sound sources that will be installed (see patch list for Freshwater content). This is your last chance to stop installation. Clicking "**OK**" will install all the contents. After a short period of time, you will be able to start exploring Freshwater for Omnisphere 2!