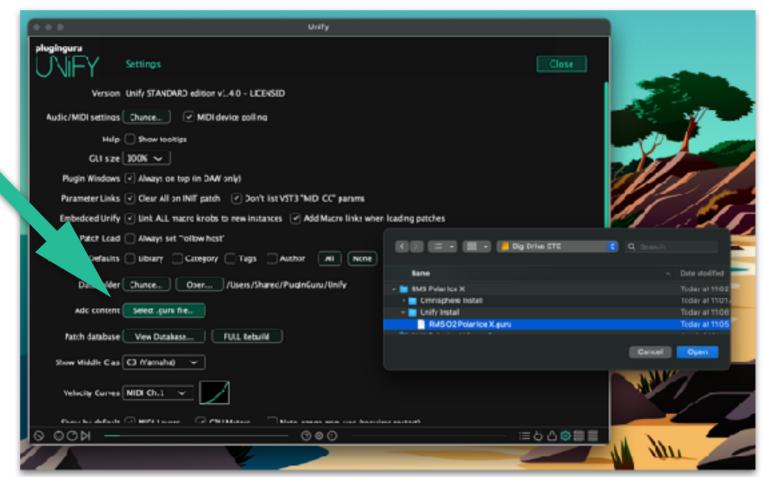

To install, **FIRST make sure you have properly installed the .omnisphere master collection** - if you do not do this you will get errors with missing sound sources. Once installed, open up Unify (screen shot

shows standalone version). Click on the gear icon to open up the setup menu

Click on the green "Select .guru file..."

Navigate to the RMS Freshwater Install folder and select **RMS O2 Freshwater.guru** 