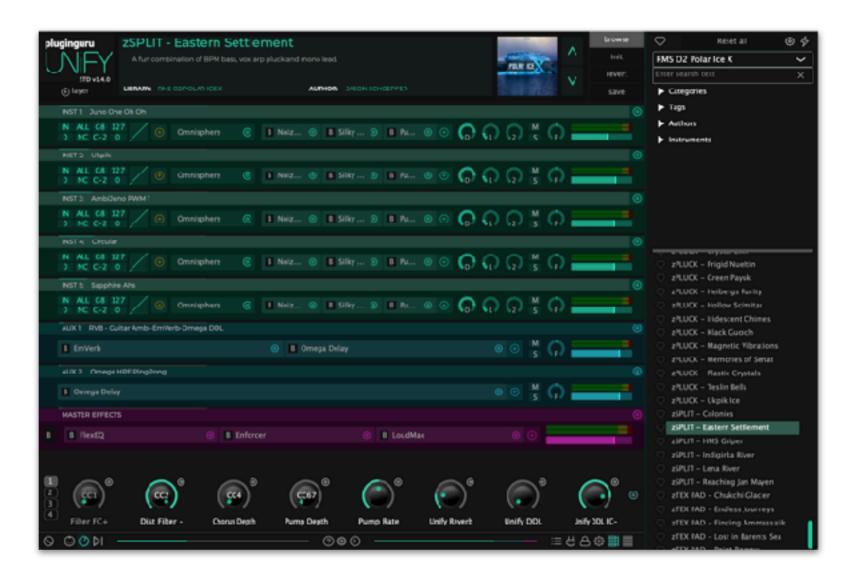

Follow on-screen instructions.

You have now installed the Unified version of Freshwater and can now easily enjoy every patch found in the standalone Omnisphere version.

There are 213 sounds in the Unify Enhanced version - 25 of which are bonus and unique to the Unify version. Each sound is mapped to the modwheel. If you click on the Omnisphere instrument box- this will open up Omnisphere.

There are special bonus patches found only in the Unify Enhanced version - each one starts with a "z" and provides new combinations or takes advantage of Unify's CPU load-balancing feature to provide better performance.

25 bonus patches are waiting for you to explore - including special created-on-the-fly layers using factory samples.

Easily combine patches together by SHIFT-CLICKING on new patches to insert the full Unify patch - with proper macro mapping. It is an endless sonic exploration waiting for you dive in! ENJOY!