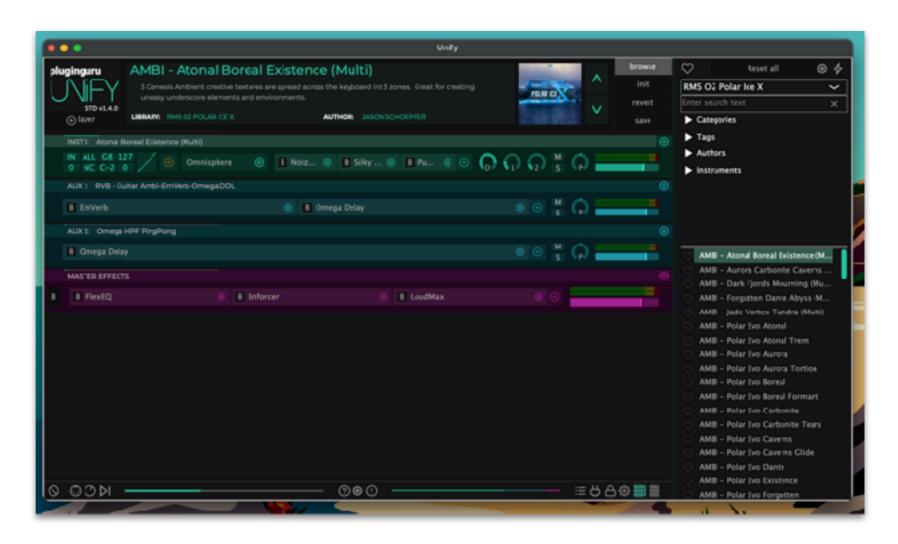

To install, **FIRST make sure you have properly installed the .omnisphere master collection** - if you do not do this you will get errors with missing sound sources. Once installed, open up Unify (screen shot

shows standalone version). Click on the gear icon to open up the setup menu

Click on the green "Select .guru file..."

Navigate to the RMS Freshwater Install folder and select **RMS O2 Freshwater.guru** 

Follow on-screen instructions.

You have now installed the Unified version of Freshwater and can now easily enjoy every patch found in the standalone Omnisphere version.

There are 213 sounds in the Unify Enhanced version - 25 of which are bonus and unique to the Unify version. Each sound is mapped to the modwheel. If you click on the Omnisphere instrument box- this will open up Omnisphere.