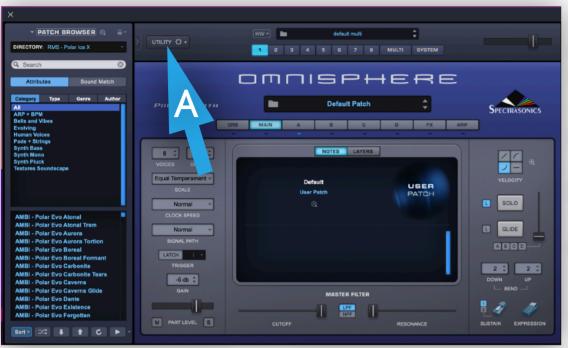

# **Omnisphere 2 Installation**

To install Polar Ice X for Omnisphere 2, first open up Omnisphere 2 (the standalone version is ideal as it removes any possible issues a DAW or host may add).

- A. Select the "UTILITY" button on the interface as shown
- B. Scroll down and select "Install .omnisphere"
- C. Navigate to the unzipped download folder, select the Omnisphere Install folder, then select "RMS - Polar Ice X.omnisphere" and click "Open"
  - D. Read the advisory notice and click "Continue"
  - E. This is the final step. The dialogue box will tell you the total number of multis, patches, and custom sound sources that will be installed. This is your last chance to stop installation. Clicking "**OK**" will install all the contents. After a short period of time, you will be able to start exploring Polar Ice X for Omnisphere 2!