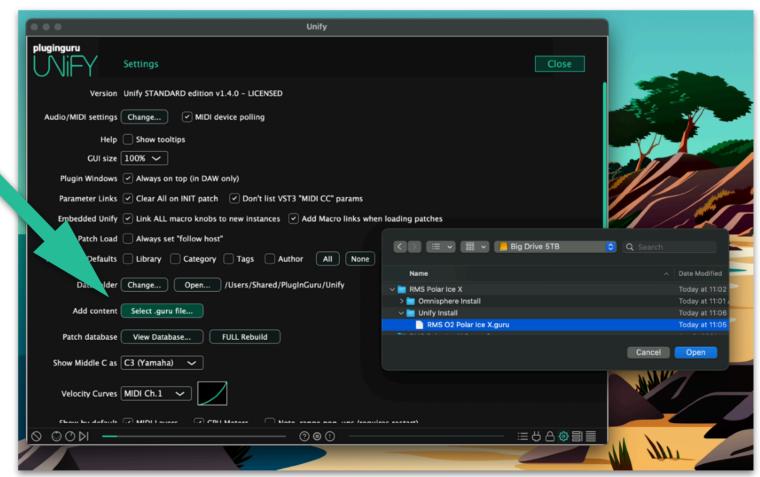

## **THANK YOU!**

I appreciate your purchase of this special collection of sounds for Spectrasonics Omnisphere 2. Polar Ice X is an enormous collection featuring almost 1100 patches and multis as well as custom soundsources. The sounds explore all the synth-focused samples found in Omnisphere as well as new Prophet 12 and Juno custom samples. "Genesis" creative looping samples also help to add new textures and underscore elements. Full PlugInGuru Unify support is included - see included installation guide at end of this manual. Enjoy this epic collection!