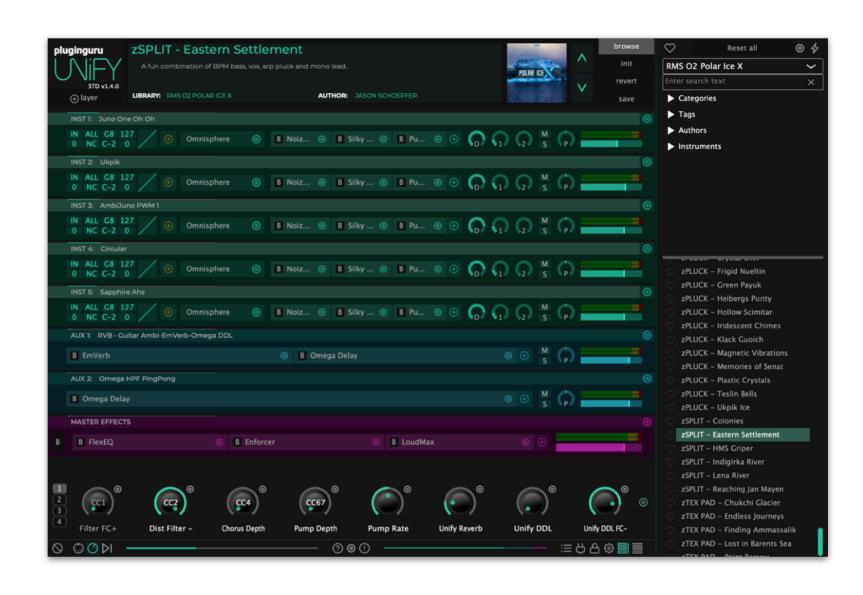

rtion, chorus, Pump House, reverb and delay. Explore these knobs as they can transform each sound in new and exciting ways (my personal favourite is Pump House - turn up the Pump Depth knob and enjoy!)





There are special bonus patches found only in the Unify Enhanced version of Polar Ice X - each one starts with a "z" and provide new combinations or take advantage of Unify's CPU load-balancing feature to provide better performance with the original Omnisphere Multis.

59 bonus patches are waiting for you to explore. Check out the piano layers using a modified version of the factory Unify piano.

Easily combine patches together by SHIFT-CLICKING on new patches to insert the full Unify patch - with proper macro mapping. It is an endless sonic exploration waiting for you dive in! ENJOY!



## **UNIFY Bonus Patches (59)**

zAMBI - Atonal Boreal Existence

zAMBI - Aurora Carbonite Caverns

zAMBI - Dark Fjords Mourning

zAMBI - Forgotten Dante Abyss

zAMBI - Jade Vortex Tundra

zAMBI - Whalecry Rebirth at Sunfall

zBPM KEY - Azure Crystals

zBPM KEY - Azure Substance

zBPM KEY - Azure Vox Pulse

zBPM PAD - Yenisei River

zKEY - Icebergs Passage zKEY - Piano on Aishihik Shores

zKEY - Piano on Arctic Passage

zKEY - Piano on Ashuanipi Shores

zKEY - Piano on Baffin Shores

zKEY - Piano on Ice Crystals

zKEY - Polar Piano

zPAD - Barentsz Farthest North

zPAD - Chancellor Searches

zPAD - Davis Strait

zPAD - Didrik Pnning

zPAD - Failure of Allday 1579

zPAD - Frobisher Reaches Baffin

Island

zPAD - Greenlandia 1472

zPAD - Hans Pothorst

zPAD - Istoma

zPAD - Murman Coast

z