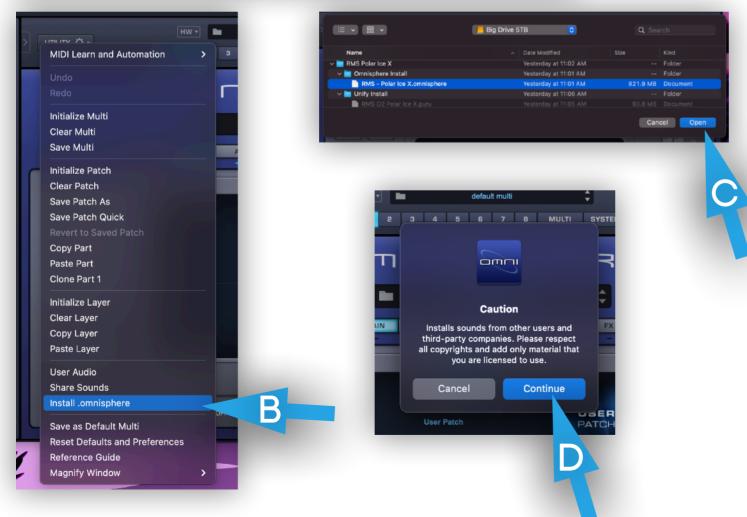

# **Omnisphere 2 Installation**

To install Polar Ice X for Omnisphere 2, first open up Omnisphere 2 (the standalone version is ideal as it removes any possible issues a DAW or host may add).

- A. Select the "UTILITY" button on the interface as shown
- B. Scroll down and select "Install .omnisphere"
- C. Navigate to the unzipped download folder, select the Omnisphere Install folder, then select "RMS - Polar Ice X.omnisphere" and click "Open"
  - D. Read the advisory notice and click "Continue"
  - E. This is the final step. The dialogue box will tell you the total number of multis, patches, and custom sound sources that will be installed. This is your last chance to stop installation. Clicking "**OK**" will install all the contents. After a short period of time, you will be able to start exploring Polar Ice X for Omnisphere 2!