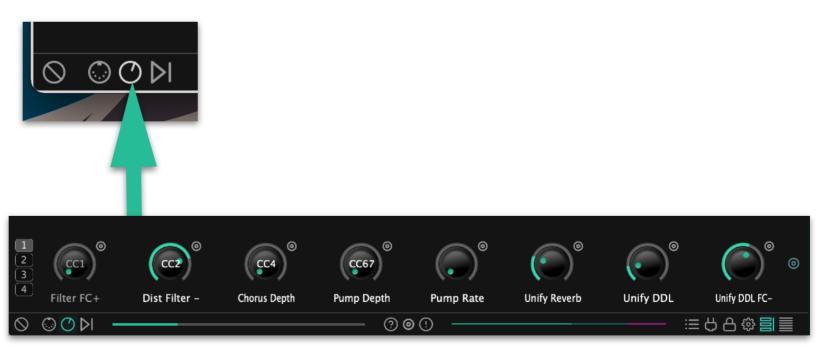

nd can now easily enjoy every patch and multi found in the standalone Omnisphere version.



There are over 1100 sounds in the Unify Enhanced version. Each sound is mapped to the modwheel (aftertouch is also utilized in many of the patches). If you click on the Omnisphere instrument box- this will open up Omnisphere. You can explore the sounds and discover the programmed ARP patterns that each Polar Ice X patch has (actually doubles the usable patch count).

Clicking on the macro knob icon will open up the macro knob panel - where each Polar Ice X patch is mapped to creative FX like distortion, chorus, Pump House, reverb and delay. Explore these knobs as they can transform each sound in new and exciting ways (my personal favourite is Pump House - turn up the Pump Depth knob and enjoy!)





There are special bonus patches found only in the Unify Enhanced version of Polar Ice X - each one starts with a "z" and provide new combinations or take advantage of Unify's CPU load-balancing feature to provide better performance with the original Omnisphere Multis.

59 bonus patches are waiting for you to explore. Check out the piano layers using a modified version of the factory Unify piano.

Easily combine patches together by SHIFT-CLICKING on new patches to insert the full Unify patch - with proper macro mapping. It is an endless sonic exploration waiting for you dive in! ENJOY!



## **UNIFY Bonus Patches (59)**

zAMBI - Atonal Boreal Existence

zAMBI - Aurora Carbonite Caverns

zAMBI - Dark Fjords Mourning

zAMBI - Forgotten Dante Abyss

zAMBI - Jade Vortex Tundra

zAMBI - Whalec