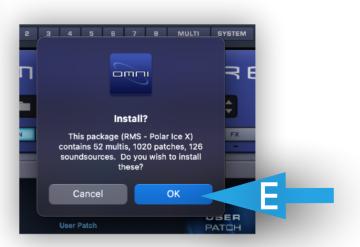

# **Omnisphere 2 Installation**

To install Polar Ice X for Omnisphere 2, first open up Omnisphere 2 (the standalone version is ideal as it removes any possible issues a DAW or host may add).

- A. Select the "UTILITY" button on the interface as shown
- B. Scroll down and select "Install .omnisphere"
- C. Navigate to the unzipped download folder, select the Omnisphere Install folder, then select "RMS - Polar Ice X.omnisphere" and click "Open"
  - D. Read the advisory notice and click "Continue"
  - E. This is the final step. The dialogue box will tell you the total number of multis, patches, and custom sound sources that will be installed. This is your last chance to stop installation. Clicking "**OK**" will install all the contents. After a short period of time, you will be able to start exploring Polar Ice X for Omnisphere 2!