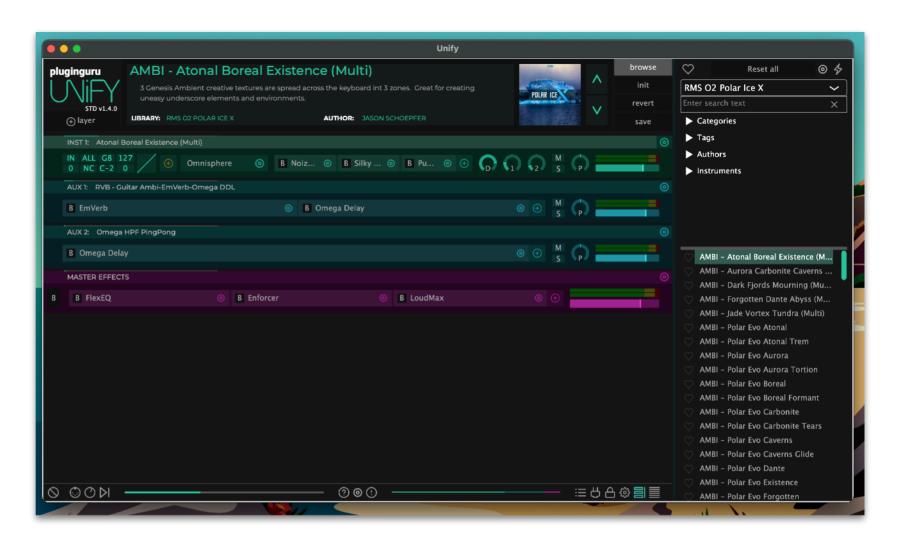

## **THANK YOU!**

I appreciate your purchase of this special collection of sounds for Spectrasonics Omnisphere 2. Polar Ice X is an enormous collection featuring almost 1100 patches and multis as well as custom soundsources. The sounds explore all the synth-focused samples found in Omnisphere as well as new Prophet 12 and Juno custom samples. "Genesis" creative looping samples also help to add new textures and underscore elements. Full PlugInGuru Unify support is included - see included installation guide at end of this manual. Enjoy this epic collection!